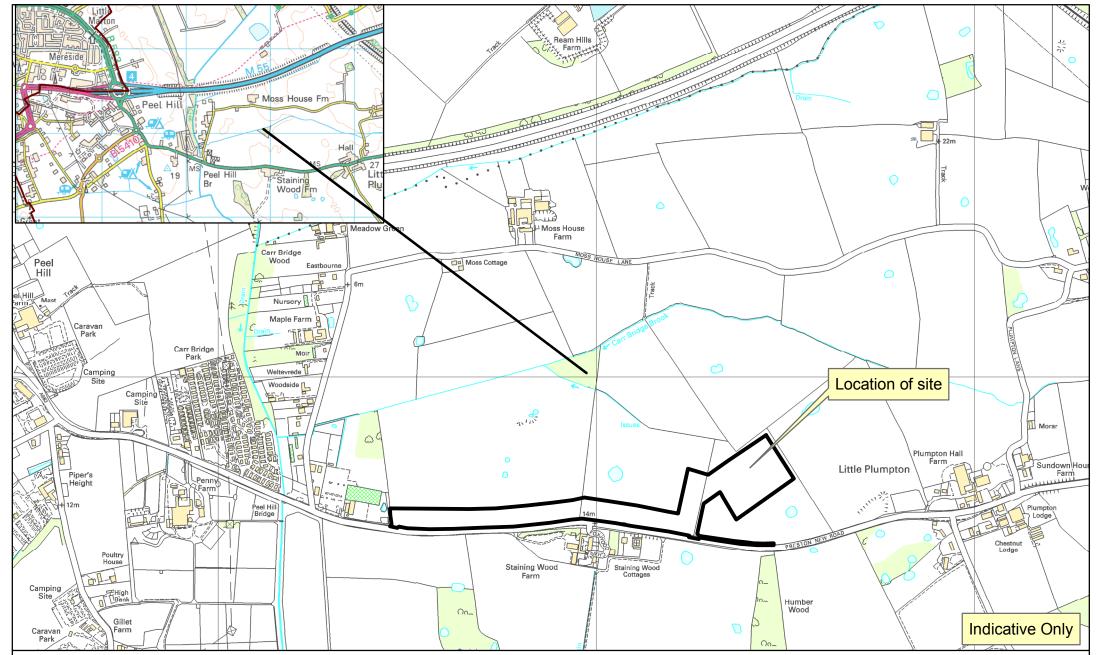

APPLICATION LCC/2014/0096 CONSTRUCTION AND OPERATION OF A SITE FOR DRILLING UP TO FOUR EXPLORATION WELLS, HYDRAULIC FRACTURING OF THE WELLS, TESTING FOR HYDROCARBONS,
ABANDONMENT OF THE WELLS AND RESTORATION, INCLUDING PROVISION OF AN ACCESS ROAD AND ACCESS ONTO THE HIGHWAY, SECURITY FENCING, LIGHTING AND OTHER USES ANCILLARY TO THE
EXPLORATION ACTIVITIES, INCLUDING THE CONSTRUCTION OF A PIPELINE AND A CONNECTION TO THE GAS GRID NETWORK AND ASSOCIATED INFRASTRUCTURE TO LAND TO THE NORTH OF
PRESTON NEW ROAD, LITTLE PLUMPTON. AGRICULTURAL LAND THAT FORMS PART OF PLUMPTON HALL FARM TO WEST OF THE FARM BUILDINGS, NORTH OF PRESTON NEW ROAD, OFF PRESTON NEW ROAD,
LITTLE PLUMPTON, PRESTON