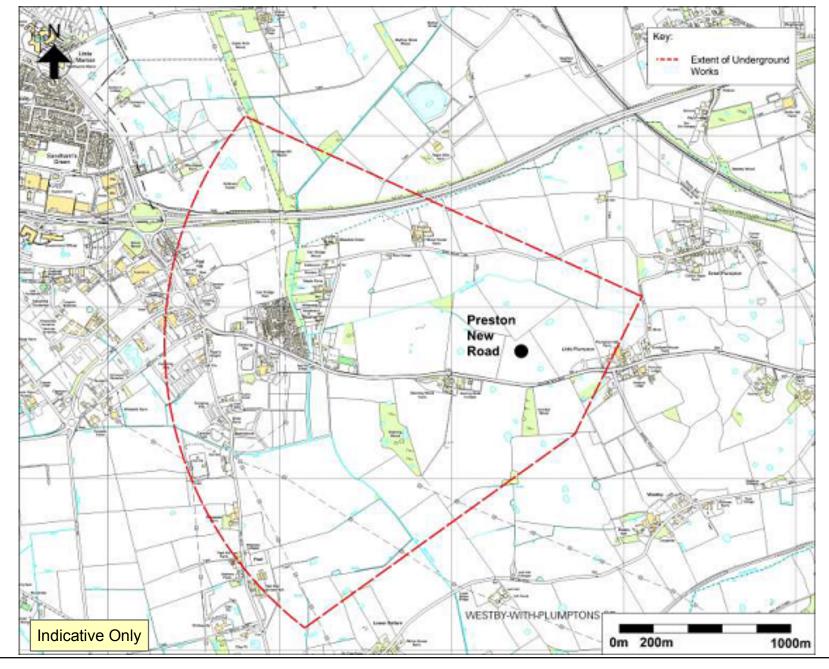

APPLICATION LCC/2014/0096 EXTENT OF THE UNDERGROUND OPERATIONS AS EXTENDED TO THE SURFACE. PRESTON NEW ROAD